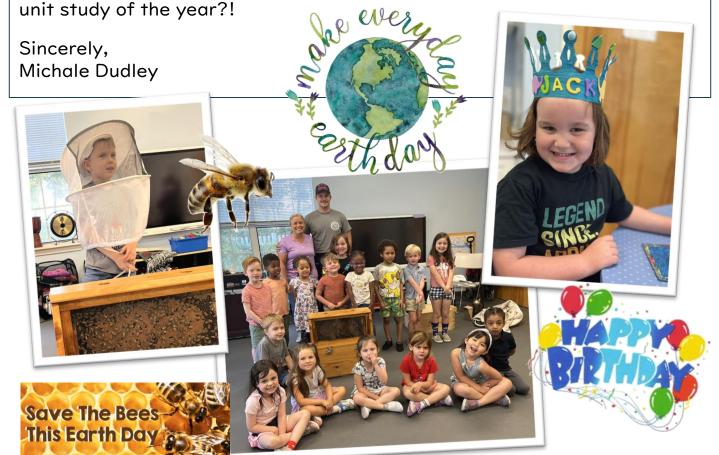

## Focus on the Fours

JU Alphabet Walk (Gg) Library Visit **Friday** 

> Week of April 22, 2024

Dear Families,

While Earth Day is Monday, April 22<sup>nd</sup>, we will be celebrating Tuesday, April 23<sup>rd</sup>! An art exhibit of our recycled cars and sculptures will be on the porch. We will plant a flower in our beautifully painted pots, and we will have a special snack.

Tuesday afternoon I will do my best to transform our room to make this a fun unit for our paleontologists! Can you believe we are starting the last